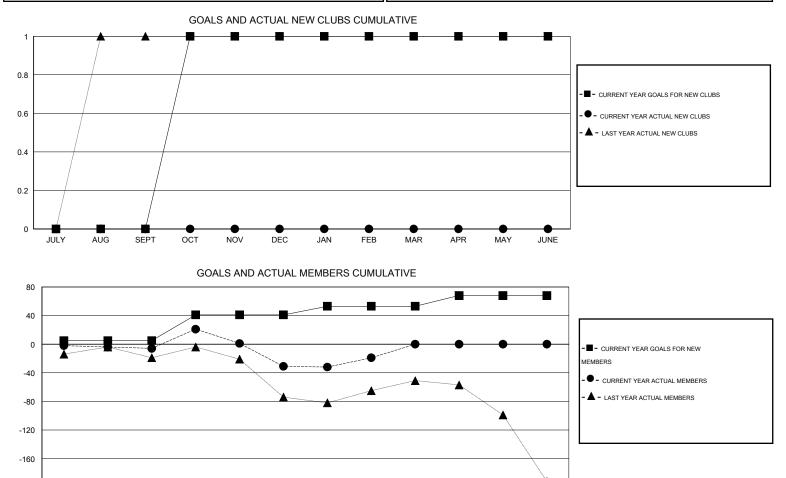

## LOCATION TURKEY

| GMT: HOWARD LEE                                             |                  | LOCATIO             | N TURKEY                   |                             |                                                             |                     |                                  | GMT CA 4                     |                             |  |
|-------------------------------------------------------------|------------------|---------------------|----------------------------|-----------------------------|-------------------------------------------------------------|---------------------|----------------------------------|------------------------------|-----------------------------|--|
|                                                             |                  | Clubs               |                            |                             | Members                                                     |                     |                                  |                              |                             |  |
|                                                             | RESU             | LTS FOR 2013-2014   |                            | RESULTS FOR 2013-2014       |                                                             |                     |                                  |                              |                             |  |
| QUARTER                                                     | NEW CLUB<br>GOAL | ACTUAL NEW<br>CLUBS | ACTUAL<br>DROPPED<br>CLUBS | ACTUAL NET<br>GAIN/<br>LOSS | QUARTER                                                     | NEW MEMBER<br>GOAL  | ACTUAL TOTAL<br>MEMBERS<br>ADDED | ACTUAL<br>DROPPED<br>MEMBERS | ACTUAL NET<br>GAIN/<br>LOSS |  |
| JULY/AUG/SEPT<br>OCT/NOV/DEC<br>JAN/FEB/MAR<br>APR/MAY/JUNE | 0<br>1<br>0<br>0 | 0<br>0<br>0         | 1<br>0<br>0<br>0           | -1<br>0<br>0<br>0           | JULY/AUG/SEPT<br>OCT/NOV/DEC<br>JAN/FEB/MAR<br>APR/MAY/JUNE | 5<br>36<br>12<br>15 | 3<br>42<br>22<br>0               | 9<br>67<br>10<br>0           | -6<br>-25<br>12<br>0        |  |

FEB

MAR

APR

MAY

JUNE

-200

JULY

AUG

SEPT

OCT

NOV

DEC

JAN